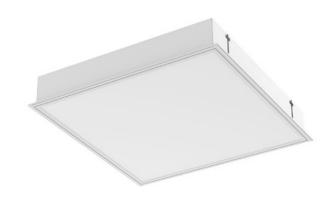

## FOGGY IP40 LED SQ

series: FOGGY

## 620 × 620 × 95 mm

Recessed LED luminaire designed for indoor lighting

The construction of luminaire designed for mounting to compartment ceiling M600 and M625 or plasterboard

Body of luminaire made of white powder coated steel sheet (RAL 9003) Frame with diffuser made of white powder coated steel sheet (RAL 9003) L80/B20 > 60000h

Diffuser made of satinic or microprismatic PMMA with high glare limitation Luminaire equipped with electronic or dimmable electronic ballast Usage: offices, schools, interiors of buildings, commercial rooms, other interiors, hospitals, warehouses