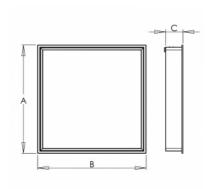

## Product description

| '                                   |                                     |
|-------------------------------------|-------------------------------------|
| Product code<br><b>0-260105.000</b> | Driver <b>EVG</b>                   |
| Optics<br>satinic diffuser          | Colour white                        |
| Dimension a 620 mm                  | Dimension b 620 mm                  |
| Dimension c 95 mm                   | Ceiling recessed 606x606            |
| Type of light source <b>LED</b>     | Total power consumption <b>53 W</b> |
| Luminous flux                       | Color temperatiure                  |

Luminous flux Color temperation **6750 lm 3000 K** 

Color index (RA) Mounting type **80** recessed,

Cover Weight IP 40 7.7 kg