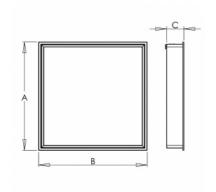

## Product description

| i rodaet description                |                                     |
|-------------------------------------|-------------------------------------|
| Product code<br><b>0-260106.000</b> | Driver <b>EVG</b>                   |
| Optics<br>satinic diffuser          | Colour white                        |
| Dimension a 620 mm                  | Dimension b 620 mm                  |
| Dimension c<br>95 mm                | Ceiling recessed <b>606x606</b>     |
| Type of light source<br>LED         | Total power consumption <b>53 W</b> |
|                                     |                                     |

Color temperatiure Luminous flux 6750 lm 4000 K

Color index (RA) Mounting type 80 recessed,

Weight Cover **IP 40** 7.7 kg