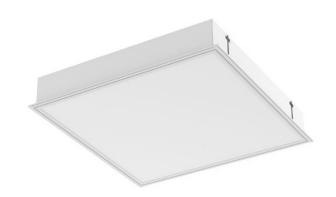

## 620 × 620 × 95 mm

Recessed LED luminaire designed for indoor lighting

The construction of luminaire designed for mounting to compartment ceiling M600  $\,$ and M625 or plasterboard

Body of luminaire made of white powder coated steel sheet (RAL 9003) Frame with diffuser made of white powder coated steel sheet (RAL 9003) L80/B20 > 60000h

Diffuser made of satinic or microprismatic PMMA with high glare limitation Luminaire equipped with electronic or dimmable electronic ballast Usage: offices, schools, interiors of buildings, commercial rooms, other interiors, hospitals, warehouses