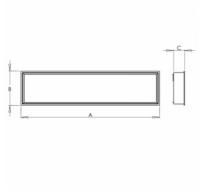

### 1245 × 310 × 95 mm

Recessed LED luminaire designed for indoor lighting

The construction of luminaire designed for mounting to compartment ceiling M600 and M625 or plasterboard

Body of luminaire made of white powder coated steel sheet (RAL 9003) Frame with diffuser made of white powder coated steel sheet (RAL 9003) L80/B20 > 60000h

## Product description

| Product code        | Driver           |
|---------------------|------------------|
| 0-260108.000        | EVG              |
| Optics              | Colour           |
| satinic diffuser    | white            |
| Saumic uniuser      | write            |
| Dimension a         | Dimension b      |
| 1245 mm             | 310 mm           |
| Dimension c         | Ceiling recessed |
|                     | •                |
| 95 mm               | 1231x296         |
| Towns of Palatanana | T. t. I          |