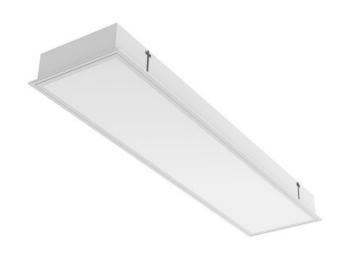

# FOGGY IP40 LED LO

series: FOGGY

### 1245 × 310 × 95 mm

Recessed LED luminaire designed for indoor lighting

The construction of luminaire designed for mounting to compartment ceiling M600 and M625 or plasterboard

Body of luminaire made of white powder coated steel sheet (RAL 9003) Frame with diffuser made of white powder coated steel sheet (RAL 9003) L80/B20 > 60000h

Diffuser made of satinic or microprismatic PMMA with high glare limitation Luminaire equipped with electronic or dimmable electronic ballast Usage: offices, schools, interiors of buildings, commercial rooms, other interiors, hospitals, warehouses