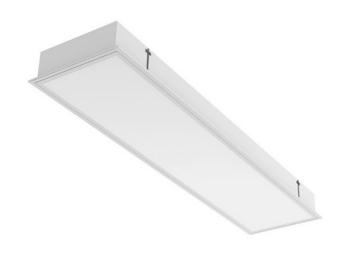

## FOGGY IP40 LED LO

series: FOGGY

## 1245 × 310 × 95 mm

Recessed LED luminaire designed for indoor lighting

The construction of luminaire designed for mounting to compartment ceiling M600 and M625 or plasterboard

Body of luminaire made of white powder coated steel sheet (RAL 9003) Frame with diffuser made of white powder coated steel sheet (RAL 9003) L80/B20 > 60000h

Diffuser made of satinic or microprismatic PMMA with high glare limitation Luminaire equipped with electronic or dimmable electronic ballast Usage: offices, schools, interiors of buildings, commercial rooms, other interiors, hospitals, warehouses