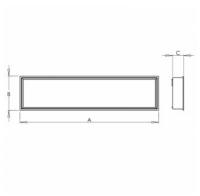

## Product description

Product code Driver 0-260110.000 EVG Colour Optics satinic diffuser white Dimension a Dimension b 1245 mm 310 mm Dimension c Ceiling recessed 1231x296 95 mm Type of light source Total power consumption LED 44 W

Luminous flux Color temperatiure 5786 lm 4000 K

Color index (RA) Mounting type 80 recessed,

Cover Weight IP 40 8.3 kg