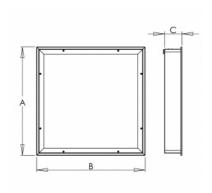

## 620 × 620 × 95 mm

Recessed LED luminaire designed for indoor lighting

The construction of luminaire designed for mounting to compartment ceiling M600 and M625 or plasterboard

Body of luminaire made of white powder coated steel sheet (RAL 9003) Frame with diffuser made of white powder coated steel sheet (RAL 9003) L80/B20 > 60000h

## Product description

Product code Driver
0-260113.000 EVG

Optics Colour satinic diffuser white

Dimension a Dimension b 620 mm 620 mm

Dimension c Ceiling recessed **95 mm 606x606** 

Type of light source Total power consumption LED 33 W

35 .

Luminous flux Color temperatiure **4500 lm 3000 K** 

Color index (RA) Mounting type 80 recessed,

Cover Weight IP 65 7.7 kg