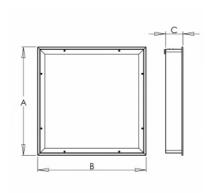

## Product description

Product code Driver
0-260114.000 EVG

Optics Colour white

Dimension a Dimension b 620 mm

Dimension c Ceiling recessed 95 mm 606x606

Type of light source Total power consumption LED 33 W

7.7 kg

Luminous flux Color temperatiure **4500 lm 4000 K** 

Color index (RA) Mounting type
80 recessed,

Cover Weight

**IP 65**