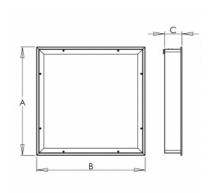

## 620 × 620 × 95 mm

Recessed LED luminaire designed for indoor lighting

The construction of luminaire designed for mounting to compartment ceiling M600 and M625 or plasterboard

Body of luminaire made of white powder coated steel sheet (RAL 9003) Frame with diffuser made of white powder coated steel sheet (RAL 9003) L80/B20 > 60000h

## Product description

Product code Driver
0-260115.000 EVG

Optics Colour satinic diffuser white

Dimension a Dimension b

620 mm 620 mm

Dimension c Ceiling recessed **95 mm 606x606** 

Type of light source Total power consumption LED 44 W

7.7 kg

Luminous flux Color temperatiure

5786 lm 3000 K

Color index (RA) Mounting type
80 recessed,

Cover Weight

**IP 65**