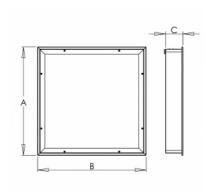

## 620 × 620 × 95 mm

Recessed LED luminaire designed for indoor lighting

The construction of luminaire designed for mounting to compartment ceiling M600 and M625 or plasterboard

Body of luminaire made of white powder coated steel sheet (RAL 9003) Frame with diffuser made of white powder coated steel sheet (RAL 9003) L80/B20 > 60000h

## Product description

Driver Product code 0-260117.000 EVG Optics Colour satinic diffuser white Dimension a Dimension b 620 mm 620 mm

Dimension c Ceiling recessed 606x606 95 mm

Type of light source Total power consumption LED 53 W

7.7 kg

Luminous flux Color temperatiure 6750 lm

3000 K

Color index (RA) Mounting type 80 recessed, Weight Cover

**IP 65**