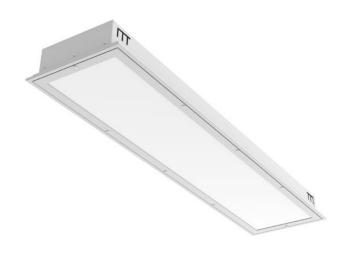

## FOGGY IP65 LED LO

series: FOGGY

## 1245 × 310 × 95 mm

Recessed LED luminaire designed for indoor lighting

The construction of luminaire designed for mounting to compartment ceiling M600 and M625 or plasterboard

Body of luminaire made of white powder coated steel sheet (RAL 9003) Frame with diffuser made of white powder coated steel sheet (RAL 9003) L80/B20 > 60000h

## FOGGY IP65 LED LO - 1245 x 310 x 95 mm