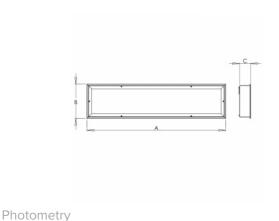

## Product description

LED

Product code
0-260120.000
EVG

Optics
Satinic diffuser

Dimension a

Dimension b

1245 mm310 mmDimension cCeiling recessed

95 mm 1231x296