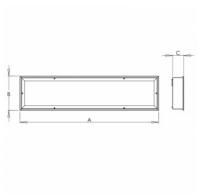

## Product description

Type of light source

Product code Driver
0-260124.000 EVG

Optics Colour satinic diffuser white

Dimension a Dimension

Dimension a Dimension b
1245 mm 310 mm

Dimension c Ceiling recessed **95 mm 1231x296** 