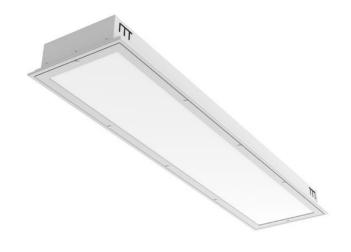

## FOGGY IP65 LED LO

series: FOGGY

## 1245 × 310 × 95 mm

Recessed LED luminaire designed for indoor lighting

The construction of luminaire designed for mounting to compartment ceiling M600 and M625 or plasterboard

Body of luminaire made of white powder coated steel sheet (RAL 9003) Frame with diffuser made of white powder coated steel sheet (RAL 9003) L80/B20 > 60000h