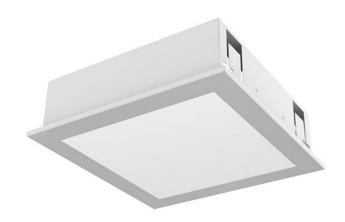

## 299 × 299 × 124 mm

Recessed LED luminaire designed for indoor lighting

Body of luminaire made of white powder coated steel sheet (RAL 9003)

Colour of frame is optional depending on order number

Diffuser made of PMMA satinic for soft light diffusion or microprismatic with high antiglare effect

Luminaire equipped with electronic or dimmable electronic ballast

Recessed variant with IP40 for side in view only

 ${\bf Usage: interiors\ of\ buildings,\ commercial\ rooms,\ offices,\ other\ interiors}$ 

Accessories to be ordered separately