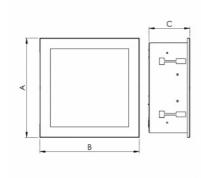

## Product description

| Product description                 |                                 |
|-------------------------------------|---------------------------------|
| Product code<br><b>0-261101.000</b> | Driver <b>EVG</b>               |
| Optics<br>acrylic satin diffuser    | Colour white                    |
| Dimension a 299 mm                  | Dimension b 299 mm              |
| Dimension c<br>124 mm               | Ceiling recessed <b>281x281</b> |
| Type of light source                | Total power consumption         |
| 299 mm<br>Dimension c<br>124 mm     | 299 mm Ceiling recessed 281x281 |