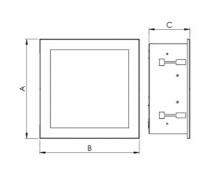

## Product description

Product code Driver 0-261102.000 EVG Optics Colour acrylic satin diffuser white Dimension b Dimension a 299 mm 299 mm Dimension c Ceiling recessed 281x281 124 mm

Type of light source