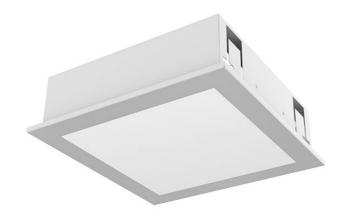

## 299 × 299 × 124 mm

Recessed LED luminaire designed for indoor lighting

Body of luminaire made of white powder coated steel sheet (RAL 9003)

Colour of frame is optional depending on order number

Diffuser made of PMMA satinic for soft light diffusion or microprismatic with high antiglare effect

Luminaire equipped with electronic or dimmable electronic ballast

Recessed variant with IP40 for side in view only

Usage: interiors of buildings, commercial rooms, offices, other interiors

Accessories to be ordered separately

## Product description

Product code Driver 0-261102.000 EVG Optics Colour acrylic satin diffuser white Dimension b Dimension a 299 mm 299 mm Dimension c Ceiling recessed 281x281 124 mm

Type of light source