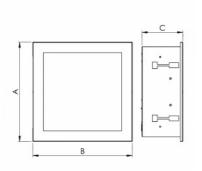

## 299 × 299 × 124 mm

Recessed LED luminaire designed for indoor lighting Body of luminaire made of white powder coated steel sheet (RAL 9003) Colour of frame is optional depending on order number Diffuser made of PMMA satinic for soft light diffusion or microprismatic with high antiglare effect Luminaire equipped with electronic or dimmable electronic ballast Recessed variant with IP40 for side in view only Usage: interiors of buildings, commercial rooms, offices, other interiors Accessories to be ordered separately

## Product description

Product code 0-261103.000

Optics acrylic satin diffuser

Dimension a 299 mm

Dimension c 124 mm

Type of light source **LED** 

Luminous flux 1517 Im

Color index (RA) 80

Cover IP 40 Driver **EVG** 

Colour **white** 

Dimension b 299 mm

Ceiling recessed 281x281

Total power consumption **10 W** 

Color temperatiure **3000 K** 

Mounting type recessed,

Weight **2.4 kg**