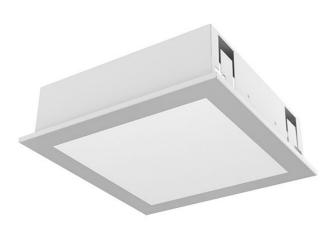

## QUATTRO RECESSED LED

series: QUATTRO

## 299 × 299 × 124 mm

Recessed LED luminaire designed for indoor lighting Body of luminaire made of white powder coated steel sheet (RAL 9003) Colour of frame is optional depending on order number Diffuser made of PMMA satinic for soft light diffusion or microprismatic with high antiglare effect Luminaire equipped with electronic or dimmable electronic ballast Recessed variant with IP40 for side in view only Usage: interiors of buildings, commercial rooms, offices, other interiors Accessories to be ordered separately

## Product description

Product code 0-261103.000

Optics acrylic satin diffuser

Dimension a 299 mm

Dimension c 124 mm

Type of light source **LED** 

Luminous flux 1517 Im

Color index (RA) 80