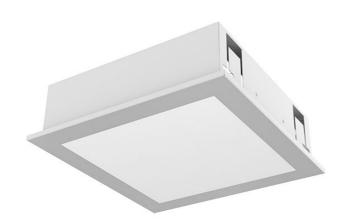

## QUATTRO RECESSED LED

series: QUATTRO

## 299 × 299 × 124 mm

Recessed LED luminaire designed for indoor lighting

Body of luminaire made of white powder coated steel sheet (RAL 9003)

Colour of frame is optional depending on order number

Diffuser made of PMMA satinic for soft light diffusion or microprismatic with high antiglare effect

Luminaire equipped with electronic or dimmable electronic ballast

Recessed variant with IP40 for side in view only

Usage: interiors of buildings, commercial rooms, offices, other interiors

Accessories to be ordered separately