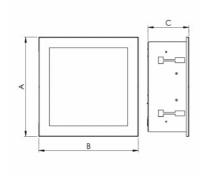

## Product description

Product code Driver 0-261105.000 EVG Optics Colour acrylic satin diffuser white Dimension b Dimension a 299 mm 299 mm

Dimension c Ceiling recessed 281x281 124 mm

Type of light source Total power consumption 12 W LED

Color temperatiure Luminous flux

1759 lm 3000 K

Color index (RA) Mounting type 80 recessed,

Weight Cover **IP 40** 2.4 kg