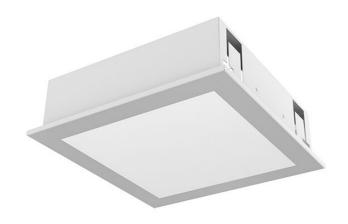

## 299 × 299 × 124 mm

Recessed LED luminaire designed for indoor lighting

Body of luminaire made of white powder coated steel sheet (RAL 9003)

Colour of frame is optional depending on order number

Diffuser made of PMMA satinic for soft light diffusion or microprismatic with high antiglare effect

Luminaire equipped with electronic or dimmable electronic ballast

Recessed variant with IP40 for side in view only

Usage: interiors of buildings, commercial rooms, offices, other interiors

Accessories to be ordered separately

## Product description

Product code Driver 0-261106.000 EVG Optics Colour acrylic satin diffuser white Dimension b Dimension a 299 mm 299 mm

Dimension c Ceiling recessed 281x281 124 mm

Type of light source Total power consumption 12 W LED