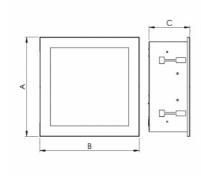

## Product description

Product code Driver 0-261106.000 EVG Optics Colour acrylic satin diffuser white Dimension b Dimension a 299 mm 299 mm

Dimension c Ceiling recessed 281x281 124 mm

Type of light source Total power consumption 12 W LED