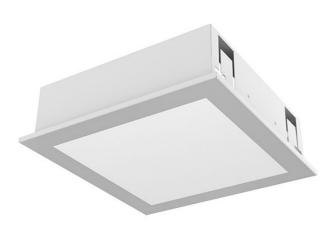

## 299 × 299 × 124 mm

Recessed LED luminaire designed for indoor lighting Body of luminaire made of white powder coated steel sheet (RAL 9003) Colour of frame is optional depending on order number Diffuser made of PMMA satinic for soft light diffusion or microprismatic with high antiglare effect Luminaire equipped with electronic or dimmable electronic ballast Recessed variant with IP40 for side in view only Usage: interiors of buildings, commercial rooms, offices, other interiors Accessories to be ordered separately

## Product description

Product code **0-261107.000** 

Optics acrylic satin diffuser

Dimension a 299 mm

Dimension c 124 mm

Type of light source **LED** 

Luminous flux 2001 lm

Color index (RA) 80

Cover

Driver **EVG** 

Colour **white** 

Dimension b 299 mm

Ceiling recessed 281x281

Total power consumption **14 W** 

Color temperatiure **3000 K** 

Mounting type recessed,