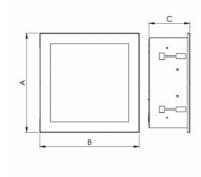

## Product description

Product code Driver 0-261109.000 EVG Optics Colour acrylic satin diffuser white Dimension b Dimension a 299 mm

299 mm Dimension c Ceiling recessed 281x281 124 mm

Type of light source Total power consumption