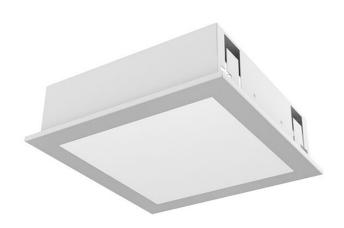

## QUATTRO RECESSED LED

series: QUATTRO

## 299 × 299 × 124 mm

Recessed LED luminaire designed for indoor lighting

Body of luminaire made of white powder coated steel sheet (RAL 9003)

Colour of frame is optional depending on order number

Diffuser made of PMMA satinic for soft light diffusion or microprismatic with high antiglare effect

Luminaire equipped with electronic or dimmable electronic ballast

Recessed variant with IP40 for side in view only

Usage: interiors of buildings, commercial rooms, offices, other interiors

Accessories to be ordered separately