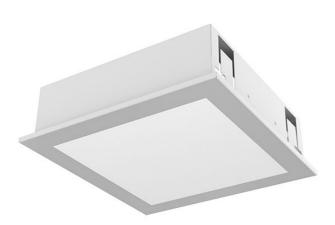

## QUATTRO RECESSED LED

series: QUATTRO

## 299 × 299 × 124 mm

Recessed LED luminaire designed for indoor lighting Body of luminaire made of white powder coated steel sheet (RAL 9003) Colour of frame is optional depending on order number Diffuser made of PMMA satinic for soft light diffusion or microprismatic with high antiglare effect Luminaire equipped with electronic or dimmable electronic ballast Recessed variant with IP40 for side in view only Usage: interiors of buildings, commercial rooms, offices, other interiors Accessories to be ordered separately

## Product description

Product code **0-261110.000** 

Optics acrylic satin diffuser

Dimension a **299 mm** 

Dimension c 124 mm

Type of light source **LED** 

Luminous flux 2582 lm

Color index (RA) 80

Cover

Driver **EVG** 

Colour **white** 

Dimension b 299 mm

Ceiling recessed 281x281

Total power consumption **17 W** 

Color temperatiure **4000 K** 

Mounting type recessed,