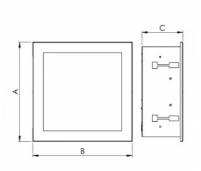

## Product description

Product code **0-261110.000** 

Optics acrylic satin diffuser

Dimension a **299 mm** 

Dimension c 124 mm

Type of light source **LED** 

Luminous flux 2582 lm

Color index (RA) 80

Cover

Driver **EVG** 

Colour **white** 

Dimension b 299 mm

Ceiling recessed 281x281

Total power consumption **17 W** 

Color temperatiure **4000 K** 

Mounting type recessed,