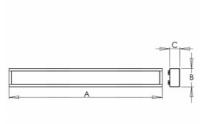

## 1498 × 112 × 60 mm

LED luminaire designed for indoor lighting Construction suitable for suspended or surfaced mounting Body of luminaire made of powder coated steel sheet Diffuser made of satinic or microprismatic PMMA with high glare limitation The colour temperature 4000 K, other temperature possibilities on request Luminaire equipped with electronic or dimmable electronic ballast Usage: offices, schools, interiors of buildings, commercial rooms, other interiors Accessories to be ordered separately

## Product description

| Product code<br>0-262005.000           | Driver<br><b>EVG</b>      |
|----------------------------------------|---------------------------|
| Optics<br>acrylic satin diffuser       | Colour<br><b>white</b>    |
| Dimension a<br><b>1498 mm</b>          | Dimensic<br><b>112 mm</b> |
| Dimension c<br><b>60 mm</b>            | Type of li<br><b>LED</b>  |
| Total power consumption<br><b>42 W</b> | Luminous<br>5604 lm       |
| Color temperatiure                     | Color ind                 |