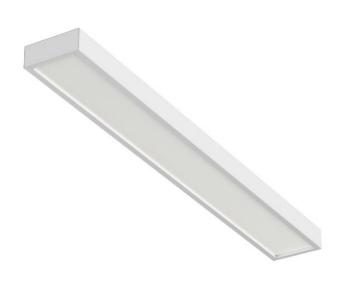

## VOIIDA LED

series: VOIIDA

## 1498 × 112 × 60 mm

LED luminaire designed for indoor lighting Construction suitable for suspended or surfaced mounting Body of luminaire made of powder coated steel sheet Diffuser made of satinic or microprismatic PMMA with high glare limitation The colour temperature 4000 K, other temperature possibilities on request Luminaire equipped with electronic or dimmable electronic ballast Usage: offices, schools, interiors of buildings, commercial rooms, other interiors Accessories to be ordered separately

## Product description

| Product code<br>0-262005.000           | Driver<br><b>EVG</b>      |
|----------------------------------------|---------------------------|
| Optics<br>acrylic satin diffuser       | Colour<br><b>white</b>    |
| Dimension a<br><b>1498 mm</b>          | Dimensic<br><b>112 mm</b> |
| Dimension c<br><b>60 mm</b>            | Type of li<br><b>LED</b>  |
| Total power consumption<br><b>42 W</b> | Luminous<br>5604 lm       |
| Color temperatiure                     | Color ind                 |