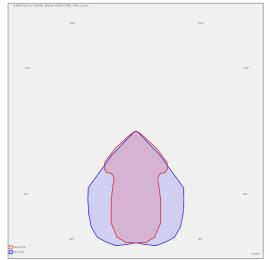

Body of luminaire made of white powder coated steel sheet (RAL 9003)

Optical system made of satinic or microprismatic PMMA with high glare limitation or  $\,$ polished MIRO louver

The colour temperature 4000 K, other temperatures on request

Luminaire equipped with electronic or dimmable electronic ballast

Usage: offices, schools, interiors of buildings, commercial rooms, other interiors

Accessories to be ordered separately



## Product description

Product code 0-263001.020

Optics

Dimension a

595 mm

Dimension c

66 mm

Total power consumption

31 W

Color temperatiure

4000 K

Mounting type

surface mounted, suspended

Driver EVG

Colour

white

Dimension b 595 mm

Type of light source

LED

Luminous flux

4600 lm

Color index (RA)

80

Cover IP 20

Weight 4.4 kg

## Photometry