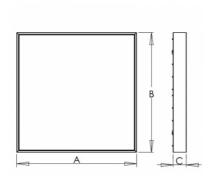

## Product description

Product code 0-263001.020

Optics

Dimension a

595 mm

Dimension c

66 mm

Total power consumption

31 W

Color temperatiure

4000 K

Mounting type

surface mounted, suspended

Driver EVG

Colour

white

Dimension b 595 mm

Type of light source

LED

Luminous flux

4600 lm

Color index (RA)

80

Cover IP 20

Weight 4.4 kg