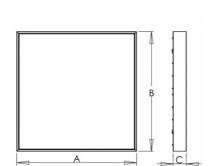

## Product description

Product code 0-263002.020

Optics

Colour white

Driver

EVG

Dimension a

595 mm

Dimension b

595 mm

Dimension c

66 mm

Type of light source

LED

Total power consumption

Luminous flux

Cover IP 20

Weight 4.4 kg

Photometry