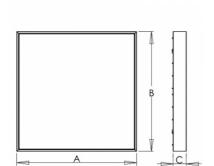

## Product description

Product code 0-263003.020

Optics louver

Dimension a

595 mm

Dimension c

66 mm

Total power consumption

24 W

Color temperatiure

4000 K

Weight 4.25 kg

Mounting type surface mounted, suspended Driver EVG

Colour white

Dimension b 595 mm

Type of light source