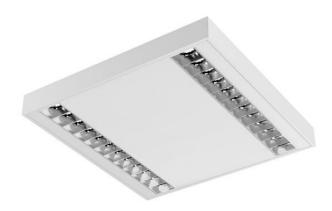

## FLARRE LED - DUO LOUVER

series: FLARRE

Surface mounted

## 595 × 595 × 66 mm

LED luminaire designed for indoor lighting Construction designed for surfaced or suspended mounting Body of luminaire made of white powder coated steel sheet (RAL 9003) Optical system made of satinic or microprismatic PMMA with high glare limitation or polished MIRO louver The colour temperature 4000 K, other temperatures on request Luminaire equipped with electronic or dimmable electronic ballast

Luminaire equipped with electronic or dimmable electronic ballast Usage: offices, schools, interiors of buildings, commercial rooms, other interiors Accessories to be ordered separately