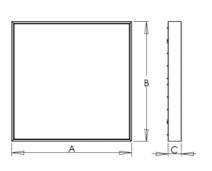

## 595 × 595 × 66 mm

LED luminaire designed for indoor lighting Construction designed for surfaced or suspended mounting Body of luminaire made of white powder coated steel sheet (RAL 9003) Optical system made of satinic or microprismatic PMMA with high glare limitation or polished MIRO louver The colour temperature 4000 K, other temperatures on request Luminaire equipped with electronic or dimmable electronic ballast

## Product description

| Product code                             | Driver                          |
|------------------------------------------|---------------------------------|
| 0-263004.020                             | <b>EVG</b>                      |
| Optics                                   | Colour                          |
| louver                                   | white                           |
| Dimension a                              | Dimension b                     |
| <b>595 mm</b>                            | <b>595 mm</b>                   |
| Dimension c<br><b>66 mm</b>              | Type of light source <b>LED</b> |
| Total power consumption                  | Luminous flux                   |
| <b>16 W</b>                              | 2300 lm                         |
| Color temperatiure                       | Color index (RA)                |
| 4000 K                                   | <b>80</b>                       |
| Mounting type surface mounted, suspended | Cover<br>IP 20                  |
| Weight<br><b>4 kg</b>                    |                                 |