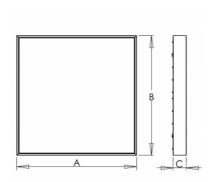

## Product description

Product code 0-263005.020

Optics

louver

Dimension a 595 mm

Dimension c

66 mm

Total power consumption

41 W

Color temperatiure 4000 K

Mounting type

surface mounted, suspended

Weight 4 kg

Driver EVG

Colour white

Dimension b 595 mm