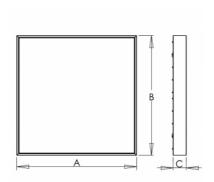

## FLARRE LED - DUO LOUVER

series: FLARRE

Surface mounted

LED luminaire designed for indoor lighting

Construction designed for surfaced or suspended mounting

Body of luminaire made of white powder coated steel sheet (RAL 9003)

## Product description

Product code 0-263006.020

Optics louver

Dimension a 595 mm

Dimension c

66 mm

Total power consumption

48 W

Color temperatiure

4000 K

Mounting type surface mounted, suspended

Weight

4 kg

Driver EVG

Colour white

Dimension b 595 mm