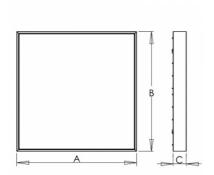

## FLARRE LED - QUATTRO

series: FLARRE

LED Led lights

Direct

Surface mounted

LED luminaire designed for indoor lighting

Construction designed for surfaced or suspended mounting

Body of luminaire made of white powder coated steel sheet (RAL 9003)

## Product description

Product code 0-263007.000

Optics

acrylic satin diffuser

Dimension a 595 mm

Dimension c

66 mm

Total power consumption

31 W

Color temperatiure

4000 K

Mounting type surface mounted, suspended

Weight 6.1 kg

Driver EVG

Colour white

Dimension b 595 mm

Type of light source

LED

Luminous flux 4600 lm

Color index (RA)

80

Cover IP 20