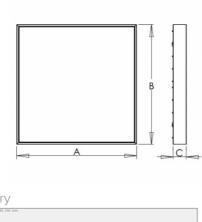

Usage: offices, schools, interiors of buildings, commercial rooms, other interiors

Accessories to be ordered separately

Product description

Product code 0-263009.000

Optics

acrylic satin diffuser

Dimension a

595 mm

Dimension c

66 mm

Total power consumption

24 W

Color temperatiure

4000 K

Mounting type

surface mounted, suspended

Driver EVG

Colour white

Dimension b

595 mm

Type of light source

LED

Luminous flux