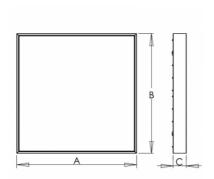

## Product description

Product code 0-263011.000

Optics acrylic satin diffuser

Dimension a

595 mm

Dimension c

66 mm

Total power consumption

595 mm

5120 lm

LED

EVG

Accessories to be ordered separately

41 W

Color temperatiure

4000 K

Mounting type

surface mounted, suspended

Cover **IP 20** 

80

Weight 5.4 kg