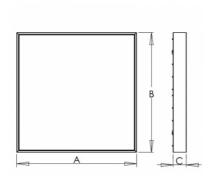

## 595 × 595 × 66 mm

LED luminaire designed for indoor lighting

Construction designed for surfaced or suspended mounting

Body of luminaire made of white powder coated steel sheet (RAL 9003)

Optical system made of satinic or microprismatic PMMA with high glare limitation or polished MIRO louver

Driver

Colour

white

Dimension b

Luminous flux

5860 lm

Type of light source

595 mm

## Product description

Product code **0-263012.000** 

Optics acrylic satin diffuser

Dimension a

595 mm

Dimension c

66 mm

Total power consumption

48 W

Color temperatiure

4000 K

Mounting type

surface mounted, suspended

Color index (RA) **80** 

Cover IP 20

Weight **5.4 kg** 