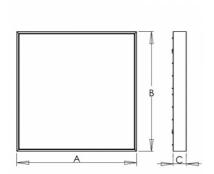

## Product description

Product code 0-263014.000

Optics

acrylic satin diffuser

Dimension a

595 mm

Dimension c

66 mm

Dimension b

595 mm

Type of light source

LED

Luminous flux

6120 lm

Color index (RA)

80

Cover IP 20

Weight 4.5 kg