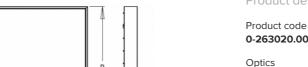

## FLARRE LED - MONO WIDE

series: FLARRE

LED Led lights

Direct

IP 20

Surface mounted

LED luminaire designed for indoor lighting

Construction designed for surfaced or suspended mounting

Body of luminaire made of white powder coated steel sheet (RAL 9003)

Optical system made of satinic or microprismatic PMMA with high glare limitation or polished MIRO louver

The colour temperature 4000 K, other temperatures on request

Dimension a 595 mm

Dimension c

66 mm

Total power consumption

25 W

Color temperatiure

Mounting type surface mounted, suspended

4000 K

Weight 4.7 kg

## Product description

0-263020.000

Colour white

Driver

EVG

Dimension b 595 mm

Type of light source

LED

Luminous flux 3214 lm

Color index (RA)

80

Cover IP 20

Photometry