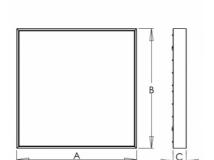

## Product description

Product code 0-263021.000

Optics acrylic satin diffuser

Dimension a

595 mm

Dimension c

66 mm

Total power consumption

33 W

Color temperatiure

4000 K

Mounting type surface mounted, suspended

Driver EVG

Colour white

Dimension b 595 mm

Type of light source

LED

Luminous flux 4500 lm

Color index (RA)

80

Cover IP 20

Weight 5.5 kg

Photometry