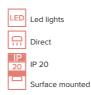

## Product description

Product code 0-263022.000

Optics acrylic satin diffuser

Dimension a 595 mm

Dimension c **66 mm** 

Total power consumption **50 W** 

Color temperatiure 4000 K

Mounting type surface mounted, suspended

Weight 5.5 kg EVG Colour white

Driver

Dimension b **595 mm** 

Type of light source **LED** 

Luminous flux 6428 Im

Color index (RA) 80

Cover IP 20

Copyright 2018 HORMEN CE a. s.