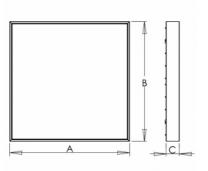

## 595 × 595 × 66 mm

LED luminaire designed for indoor lighting Construction designed for surfaced or suspended mounting Body of luminaire made of white powder coated steel sheet (RAL 9003) Optical system made of satinic or microprismatic PMMA with high glare limitation or polished MIRO louver The colour temperature 4000 K, other temperatures on request

## Product description

Product code 0-263022.000

Optics acrylic satin diffuser

Dimension a 595 mm

Dimension c **66 mm** 

Total power consumption **50 W** 

Color temperatiure 4000 K

Mounting type surface mounted, suspended

Weight 5.5 kg EVG Colour white

Driver

Dimension b **595 mm** 

Type of light source **LED** 

Luminous flux 6428 Im

Color index (RA) 80

Cover IP 20

Copyright 2018 HORMEN CE a. s.