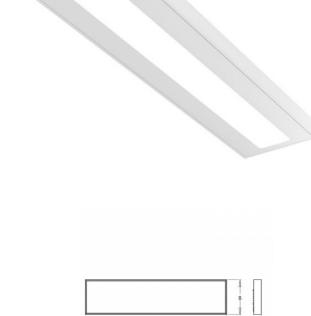

Usage: offices, schools, interiors of buildings, commercial rooms, other interiors

Accessories to be ordered separately

Product code

0-263025.000

Optics

acrylic satin diffuser

Dimension a

1195 mm

Dimension c

66 mm

Total power consumption

41 W

Color temperatiure

4000 K

Mounting type surface mounted, suspended

Driver EVG

Colour

white

Dimension b

295 mm

Type of light source

LED

Luminous flux

5120 lm