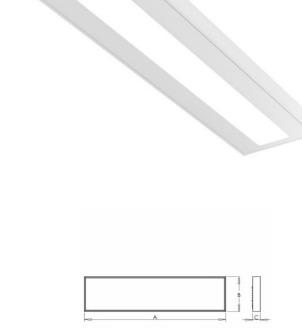

## 1195 × 295 × 66 mm

LED luminaire designed for indoor lighting

Construction designed for surfaced or suspended mounting

Body of luminaire made of white powder coated steel sheet (RAL 9003)

Optical system made of satinic or microprismatic PMMA with high glare limitation or polished MIRO louver

## Product description

Product code 0-263026.000

Optics

acrylic satin diffuser

Dimension a 1195 mm

Dimension c

66 mm

Total power consumption

16 W

Color temperatiure

4000 K

Mounting type surface mounted, suspended

Driver EVG

Colour white

Dimension b

295 mm