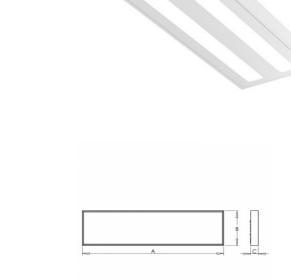

## Product description

Product code 0-263027.000

Optics

acrylic satin diffuser

Dimension a 1195 mm

Dimension c

66 mm

Total power consumption

31 W

Color temperatiure

4000 K

Mounting type surface mounted, suspended

Driver EVG

Colour white

Dimension b 295 mm

Type of light source

LED

Luminous flux

4600 lm

Color index (RA)

80

Cover IP 20

Weight 5.4 kg

Photometry