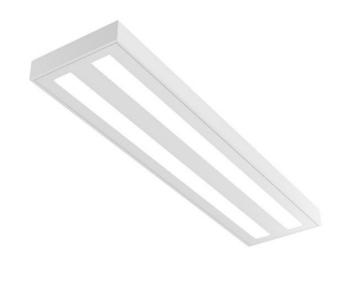

## FLARRE LED - DUO LONG

series: FLARRE

Direct

Surface mounted

LED luminaire designed for indoor lighting

Construction designed for surfaced or suspended mounting

Body of luminaire made of white powder coated steel sheet (RAL 9003)

Optical system made of satinic or microprismatic PMMA with high glare limitation or polished MIRO louver

The colour temperature 4000 K, other temperatures on request

Luminaire equipped with electronic or dimmable electronic ballast

Usage: offices, schools, interiors of buildings, commercial rooms, other interiors

Accessories to be ordered separately

Product code 0-263028.000

Optics

acrylic satin diffuser

Dimension a

1195 mm

Dimension c

66 mm

Total power consumption

45 W

Color temperatiure

4000 K

Mounting type surface mounted, suspended

Colour white

Driver

EVG

Dimension b 295 mm

Type of light source

LED

Luminous flux

6120 lm

Color index (RA)

80

Cover IP 20

Weight 5.4 kg