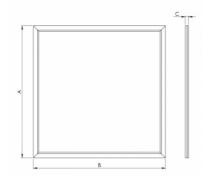

## SIDDELIGHT RECESSED LED

series: SIDDELIGHT

IP 20

Recessed LED luminaire with LGP( Light Guide Panel ) technology designed for indoor lighting

Construction of luminaire designed for compartment ceiling M600 and M625 or plasterboard

Body made of slim powder coated aluminium profile

Diffuser made of "slim opal" or "slim prism" with high glare limitation

Luminaire equipped with electronic or dimmable electronic ballast

Possibility to fit the emergency module

## Product code

0-264001.080

Optics

Slim opal

Dimension a

595 mm

Dimension c

15 mm

## Driver **EVG**

Colour white

Dimension b 595 mm

Ceiling recessed

585x585

Total power consumption

25 W

Color temperatiure

4000 K

Mounting type recessed,

Weight 4.6 kg