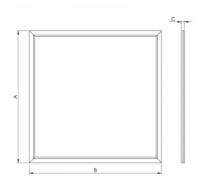

## Product description

Product code 0-264002.080

Optics **Slim opal** 

Dimension a **595 mm** 

Dimension c **15 mm** 

Type of light source **LED** 

Luminous flux 5004 Im

Color index (RA) 80

Cover IP 20 Colour **white** 

Driver

EVG

Dimension b **595 mm** 

Ceiling recessed 585x585

Total power consumption **36 W** 

Color temperatiure **3000 K** 

Mounting type recessed,