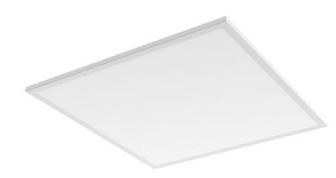

## SIDDELIGHT RECESSED LED

series: SIDDELIGHT

Recessed

## 595 × 595 × 15 mm

Recessed LED luminaire with LGP( Light Guide Panel ) technology designed for indoor lighting

Construction of luminaire designed for compartment ceiling M600 and M625 or plasterboard

Body made of slim powder coated aluminium profile

Diffuser made of "slim opal" or "slim prism" with high glare limitation Luminaire equipped with electronic or dimmable electronic ballast Possibility to fit the emergency module