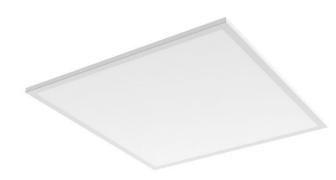

## SIDDELIGHT RECESSED LED

series: SIDDELIGHT

## 595 × 595 × 15 mm

Recessed LED luminaire with LGP( Light Guide Panel ) technology designed for indoor lighting

Construction of luminaire designed for compartment ceiling M600 and M625 or plasterboard

Body made of slim powder coated aluminium profile

Diffuser made of "slim opal" or "slim prism" with high glare limitation Luminaire equipped with electronic or dimmable electronic ballast Possibility to fit the emergency module