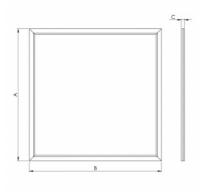

## Product description

Product code 0-264003.080

Optics **Slim opal** 

Dimension a **595 mm** 

Dimension c **15 mm** 

Type of light source **LED** 

Luminous flux 5240 Im

Color index (RA) 80

Cover IP 20 EVG Colour white

Driver

Dimension b **595 mm** 

Ceiling recessed 585x585

Total power consumption **36 W** 

Color temperatiure **4000 K** 

Mounting type recessed,

Weight **4.6 kg** 