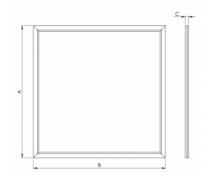

## SIDDELIGHT RECESSED LED

series: SIDDELIGHT

IP 20

Recessed LED luminaire with LGP( Light Guide Panel ) technology designed for indoor lighting

Construction of luminaire designed for compartment ceiling M600 and M625 or plasterboard

Body made of slim powder coated aluminium profile

Diffuser made of "slim opal" or "slim prism" with high glare limitation

Luminaire equipped with electronic or dimmable electronic ballast

Possibility to fit the emergency module

## Product description

Product code 0-264004.080

Optics

Slim opal

Dimension a 595 mm

Dimension c 15 mm

Type of light source

LED

Luminous flux

5660 lm

Color index (RA)

80

Cover IP 20

Driver **EVG** 

Colour white

Dimension b 595 mm

Ceiling recessed

585x585

Total power consumption

41 W

Color temperatiure

3000 K

Mounting type recessed,

Weight 4.6 kg