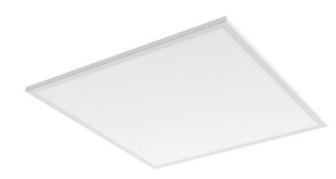

## SIDDELIGHT RECESSED LED

series: SIDDELIGHT

Recessed

## 595 × 595 × 15 mm

Recessed LED luminaire with LGP( Light Guide Panel ) technology designed for indoor lighting

Construction of luminaire designed for compartment ceiling M600 and M625 or plasterboard

Body made of slim powder coated aluminium profile

Diffuser made of "slim opal" or "slim prism" with high glare limitation Luminaire equipped with electronic or dimmable electronic ballast Possibility to fit the emergency module