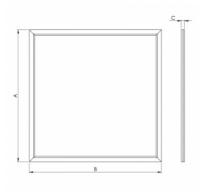

## Product description

Product code 0-264005.080

Optics **Slim opal** 

Dimension a **595 mm** 

Dimension c **15 mm** 

Type of light source **LED** 

Luminous flux 5928 Im

Color index (RA) 80

Cover IP 20 EVG Colour white

Driver

Dimension b **595 mm** 

Ceiling recessed 585x585

Total power consumption **41 W** 

Color temperatiure **4000 K** 

Mounting type recessed,

Weight **4.6 kg** 