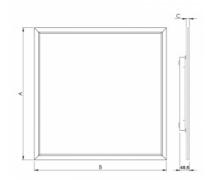

## 595 × 595 × 49 mm

• LED luminaire with LGP (Light Guide Panel) technology designed for indoor

Construction of luminaire suitable for suspended or surfaced mounting Body of luminaire made of powder coated slim aluminium profile Diffuser made of "slim opal" or "slim prism" for high glare limitation Luminaire equipped with electronic or dimmable electronic ballast Possibility to fit an emergency module

Usage: offices, schools, interiors of buildings, commercial rooms, other interiors Accessories to be ordered separately

Product code 0-264100.080

Optics Slim opal

Dimension a 595 mm

Dimension c 49 mm

Total power consumption

25 W

Color temperatiure

3000 K

Mounting type

surface mounted, suspended

Weight 4.8 kg

Driver **EVG** 

Colour white

Dimension b 595 mm

Type of light source

LED

Luminous flux 3644 lm

Color index (RA)

80

Cover **IP 20** 