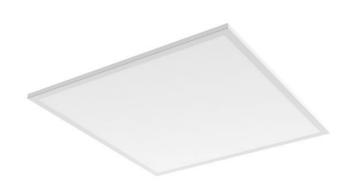

Usage: offices, schools, interiors of buildings, commercial rooms, other interiors Accessories to be ordered separately

Product code 0-264101.080

Optics Slim opal

Dimension a 595 mm

Dimension c 49 mm

Total power consumption

25 W

Color temperatiure

4000 K

Mounting type surface mounted, suspended

Weight 4.8 kg

Driver **EVG** 

Colour white

Dimension b 595 mm

Type of light source

LED

Luminous flux 3816 lm

Color index (RA)

80

Cover **IP 20** 