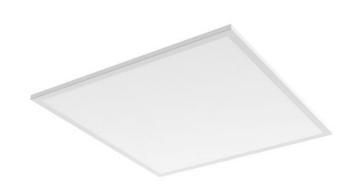

Usage: offices, schools, interiors of buildings, commercial rooms, other interiors Accessories to be ordered separately

Product code 0-264102.080

Optics Slim opal

Dimension a 595 mm

Dimension c 49 mm

Total power consumption

36 W

Color temperatiure

3000 K

Mounting type surface mounted, suspended

Weight 4.8 kg

Driver **EVG** 

Colour white

Dimension b 595 mm