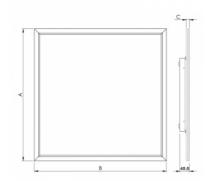

## 595 × 595 × 49 mm

• LED luminaire with LGP (Light Guide Panel) technology designed for indoor

Construction of luminaire suitable for suspended or surfaced mounting Body of luminaire made of powder coated slim aluminium profile Diffuser made of "slim opal" or "slim prism" for high glare limitation Luminaire equipped with electronic or dimmable electronic ballast Possibility to fit an emergency module

Usage: offices, schools, interiors of buildings, commercial rooms, other interiors Accessories to be ordered separately

Product code 0-264103.080

Optics Slim opal

Dimension a 595 mm

Dimension c 49 mm

Total power consumption

36 W

Color temperatiure

4000 K

Mounting type surface mounted, suspended

Weight

4.8 kg

Driver **EVG** 

Colour white

Dimension b 595 mm

Type of light source

LED

Luminous flux 5240 lm

Color index (RA)

80

Cover **IP 20** 