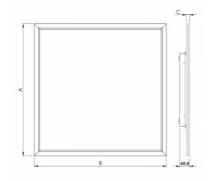

## 595 × 595 × 49 mm

• LED luminaire with LGP (Light Guide Panel) technology designed for indoor

Construction of luminaire suitable for suspended or surfaced mounting Body of luminaire made of powder coated slim aluminium profile Diffuser made of "slim opal" or "slim prism" for high glare limitation Luminaire equipped with electronic or dimmable electronic ballast Possibility to fit an emergency module

Usage: offices, schools, interiors of buildings, commercial rooms, other interiors Accessories to be ordered separately

Product code 0-264104.080

Optics Slim opal

Dimension a 595 mm

Dimension c 49 mm

Total power consumption 41 W

Color temperatiure

3000 K

Mounting type surface mounted, suspended

Weight 4.8 kg

Driver **EVG** 

Colour white

Dimension b 595 mm

Type of light source