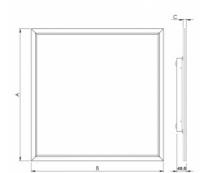

## 595 × 595 × 49 mm

• LED luminaire with LGP (Light Guide Panel) technology designed for indoor

Construction of luminaire suitable for suspended or surfaced mounting Body of luminaire made of powder coated slim aluminium profile Diffuser made of "slim opal" or "slim prism" for high glare limitation Luminaire equipped with electronic or dimmable electronic ballast Possibility to fit an emergency module

## Product description

Product code 0-264105.080

Optics Slim opal

Dimension a 595 mm Dimension c

49 mm

Total power consumption 41 W

Color temperatiure

4000 K

Mounting type

surface mounted, suspended

Weight 4.8 kg

Driver **EVG** 

Colour white

Dimension b 595 mm

Type of light source

LED