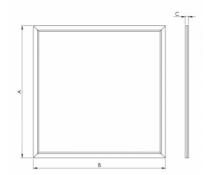

## SIDDELIGHT RECESSED LED

series: SIDDELIGHT

IP 20

Recessed LED luminaire with LGP( Light Guide Panel ) technology designed for indoor lighting

Construction of luminaire designed for compartment ceiling M600 and M625 or plasterboard

Body made of slim powder coated aluminium profile

Diffuser made of "slim opal" or "slim prism" with high glare limitation

Luminaire equipped with electronic or dimmable electronic ballast

Possibility to fit the emergency module

## Product description

Product code 0-264200.080

Optics Slim opal

Dimension a 620 mm

Dimension c

15 mm

Type of light source

LED

Luminous flux

3644 lm

Color index (RA)

80

Cover IP 20

Driver **EVG** 

Colour white

Dimension b 620 mm

Ceiling recessed

610x610

Total power consumption

25 W

Color temperatiure

3000 K

Mounting type recessed,

Weight 4.8 kg