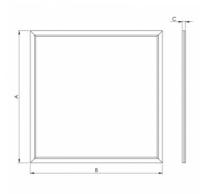

## Product description

Product code 0-264201.080

Optics **Slim opal** 

Dimension a 620 mm

Dimension c **15 mm** 

Type of light source **LED** 

Luminous flux 3816 Im

Color index (RA) 80

Cover IP 20 Colour **white** 

Driver

EVG

Dimension b 620 mm

Ceiling recessed 610x610

Total power consumption **25 W** 

Color temperatiure **4000 K** 

Mounting type recessed,

Weight **4.8 kg** 

Photometry