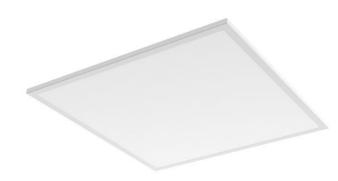

## SIDDELIGHT RECESSED LED

series: SIDDELIGHT

## 620 × 620 × 15 mm

Recessed LED luminaire with LGP( Light Guide Panel ) technology designed for indoor lighting

Construction of luminaire designed for compartment ceiling M600 and M625 or plasterboard